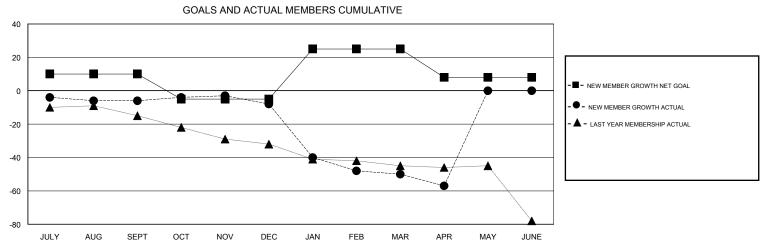

## THOMAS MATNEY **LOCATION MICHIGAN GMT CA** Clubs Members RESULTS FOR 2016-2017 RESULTS FOR 2016-2017 NEW CLUB GOAL NEW CLUBS DROPPED CLUBS NEW MEMBER GROWTH NEW MEMBER DROPPED QUARTER QUARTER NET GOAL (not reinstated GROWTH ACTUAL (not MEMBERS ACTUAL or transfers) reinstated or transfers) (including transfers) 0 10 15 21 JULY/AUG/SEPT JULY/AUG/SEPT 0 0 0 -15 22 24 OCT/NOV/DEC OCT/NOV/DEC 0 0 30 19 61 JAN/FEB/MAR JAN/FEB/MAR 0 0 0 APR/MAY/JUNE APR/MAY/JUNE -17 5 12